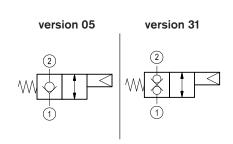

**IMPORTANT:** When valve is not operated, flow from 1 to 2 is not recommended due to high opening pressure. (version 05)

Pilot pressure bar (psi)

bar (psi) Max. 15 (218) bar (psi) Min. 4 (58)

#### **Dimensions**

Version 05: Directional control valves pneumatic operated poppet 2-way normally closed

Version 31: Directional control valves pneumatic operated poppet 2-way double lock normally closed