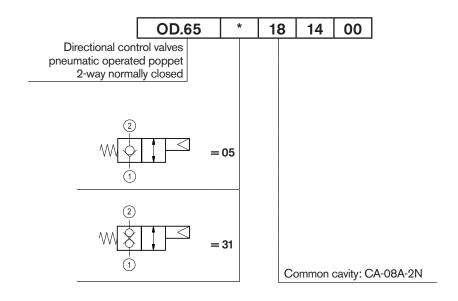

## Ordering code

| Туре           | Material number | Туре | Material number |
|----------------|-----------------|------|-----------------|
| OD650518140000 | R901109457      |      |                 |
| OD653118140000 | R901109462      |      |                 |
|                |                 |      |                 |
|                |                 |      |                 |
|                |                 |      |                 |
|                |                 |      |                 |
|                |                 |      |                 |
|                |                 |      |                 |
|                |                 |      |                 |

# Directional control valves pneumatic operated poppet 2-way

normally closed

Common cavity, Size 08

VPI-8A-2A-06-NC

OD.65 - X - 18.14.00

General

| Weight                    | kg (lbs) | 0.27 (0.58)            |
|---------------------------|----------|------------------------|
| Installation orientation  |          | Optional               |
| Ambient temperature range | °C (°F)  | -30 to 60 (-22 to 140) |