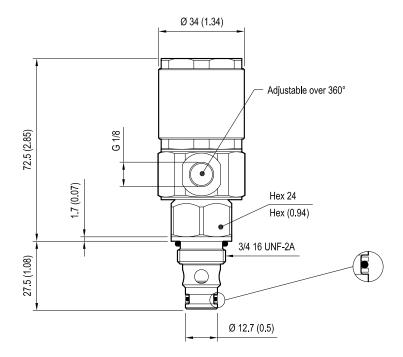

#### **Dimensions**

Version 05: Directional control valves pneumatic operated poppet 2-way normally closed

Version 31: Directional control valves pneumatic operated poppet 2-way double lock normally closed

mm (Inches)