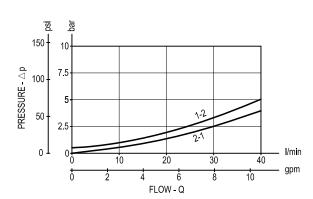

## Performance graphs

**IMPORTANT:** When valve is not operated, flow from 1 to 2 is not recommended due to high opening pressure. (version 05)

Pilot pressure bar (psi)

bar (psi) Max. 15 (218) bar (psi) Min. 4 (58)