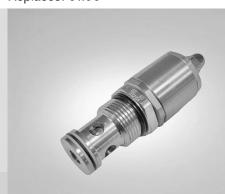

# Directional control valves pneumatic operated poppet 2-way

normally closed

Common cavity, Size 08

VPI-8A-2A-06-NC

OD.65 - X - 18.14.00

General

| Weight                    | kg (lbs) | 0.27 (0.58)            |
|---------------------------|----------|------------------------|
| Installation orientation  |          | Optional               |
| Ambient temperature range | °C (°F)  | -30 to 60 (-22 to 140) |