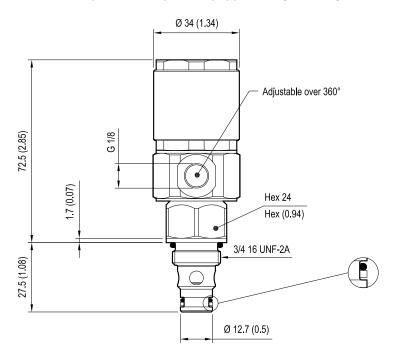

#### **Dimensions**

Version 05: Directional control valves pneumatic operated poppet 2-way normally closed

Version 31: Directional control valves pneumatic operated poppet 2-way double lock normally closed

mm (Inches)