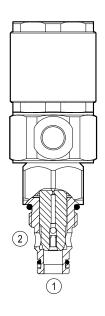

Hvdraulic

| riyaradiic                        |              |                                                                                                                    |  |
|-----------------------------------|--------------|--------------------------------------------------------------------------------------------------------------------|--|
| Max. operating pressure bar (psi) |              | 350 (5000)                                                                                                         |  |
| Max. flow                         | I/min. (gpm) | 40 (11)                                                                                                            |  |
| Max. internal leakage             | drops/min.   | 20                                                                                                                 |  |
| Fluid temperature range           | °C (°F)      | -20 to 80 (-4 to 176)                                                                                              |  |
| Fluids                            |              | Mineral-based or synthetics with<br>lubricating properties at viscosities<br>of 20 to 380 mm <sup>2</sup> /s (cSt) |  |
| Installation torque               | Nm (ft-lbs)  | 39-51 (29-38)                                                                                                      |  |
| Filtration                        |              | Nominal value max. 25µm (NAS 8) ISO 4406 19/17/14                                                                  |  |
| Cavity                            |              | CA-08A-2N see RE 18325-70                                                                                          |  |
| Line bodies                       |              | See data sheet RE 18325-85                                                                                         |  |
| Seal kit - version 05             |              | RG08A2010520100<br>R901101437                                                                                      |  |
| Saal kit - Vareion 31             |              | RG08A2010530100<br>R901101544                                                                                      |  |
| Other technical data              |              | See data sheet RE 18350-50                                                                                         |  |