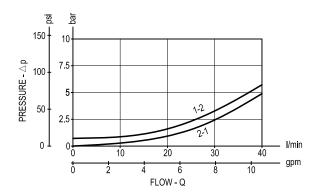

Vareion 31             |              | RG08A2010530100<br>R901101544                                                                                      |  |
| Other technical data              |              | See data sheet RE 18350-50                                                                                         |  |

**IMPORTANT:** When valve is not operated, flow from 1 to 2 is not recommended due to high opening pressure. (version 05)

Pilot pressure bar (psi)

bar (psi) Max. 15 (218) bar (psi) Min. 4 (58)

#### **Dimensions**

Version 05: Directional control valves pneumatic operated poppet 2-way normally closed



Version 31: Directional control valves pneumatic operated poppet 2-way double lock normally closed



mm (Inches)

## Performance graphs





### Version 31



## Ordering code



| Туре           | Material number | Туре | Material number |
|----------------|-----------------|------|-----------------|
| OD650518140000 | R901109457      |      |                 |
| OD653118140000 | R901109462      |      |                 |
|                |                 |      |                 |
|                |                 |      |                 |
|                |                 |      |                 |
|                |                 |      |                 |
|                |                 |      |                 |
|                |                 |      |                 |
|                |                 |      |                 |

Bosch Rexroth Oil Control S.p.A. Via Leonardo da Vinci 5 P.O. Box no. 5 41015 Nonantola – Moden