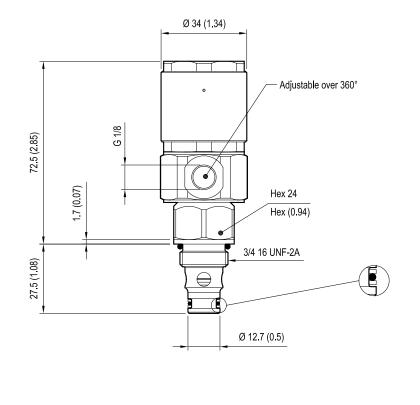

sion 05   |              | RG08A20110520100<br>R901101437                                                                                     |
| Seal kit - version 31   |              | RG08A2010530100<br>R901101544                                                                                      |
| Other technical data    |              | See data sheet RE 18350-50                                                                                         |

**IMPORTANT:** When valve is not operated, flow from 1 to 2 is not recommended due to high opening pressure. (version 05)

#### Dimensions

#### Version 05: Directional control valves hydraulic operated poppet 2-way normally closed



Version 31: Directional control valves hydraulic operated poppet 2-way double lock normally closed





## Performance graphs



Version 31



#### Ordering code



| Туре           | Material number |
|----------------|-----------------|
| OD750518140000 | R901109467      |
| OD750518340000 | R901109471      |
| OD753118140000 | R901109472      |
| OD753118340000 | R901109473      |

| Туре | Material number |
|------|-----------------|
|      |                 |
|      |                 |
|      |                 |
|      |                 |
|      |                 |
|      |                 |

Bosch Rexroth Oil Control S.p.A. Via Leonardo da Vinci 5 P.O. Box no. 5 41015 Nonantola – Modena, Italy Tel. +39 059 887 611 Fax +39 059 547 848 cartridges@oilcontrol.com www.boschrexroth.com © This document, as well as the data, specifications and other information set forth in it, are the exc