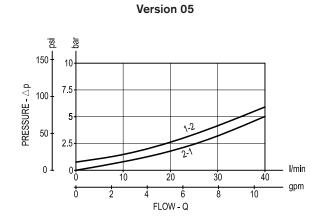

#### Version 05: Directional control valves hydraulic operated poppet 2-way normally closed

Version 31: Directional control valves hydraulic operated poppet 2-way double lock normally closed

## Performance graphs

Version 31