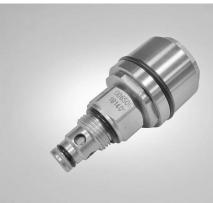

# Directional control valves hydraulic operated poppet 2-way normally closed

Common cavity, Size 08

### VOI-8A-2A-06-NC

OD.75 - X - 18 - Y - 00