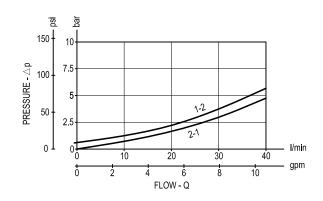

00<br>R901101437                                                                                     |
| Seal kit - version 31   |              | RG08A2010530100<br>R901101544                                                                                      |
| Other technical data    |              | See data sheet RE 18350-50                                                                                         |

**IMPORTANT:** When valve is not operated, flow from 1 to 2 is not recommended due to high opening pressure. (version 05)

#### Dimensions

#### Version 05: Directional control valves hydraulic operated poppet 2-way normally closed



Version 31: Directional control valves hydraulic operated poppet 2-way double lock normally closed





## Performance graphs



Version 31



#### Ordering code



| Туре           | Material number |
|----------------|-----------------|
| OD750518140000 | R901109467      |
| OD750518340000 | R901109471      |
| OD753118140000 | R901109472      |
| OD753118340000 | R901109473      |

| Туре | Material number |
|------|-----------------|
|      |                 |
|      |                 |
|      |                 |
|      |                 |
|      |                 |
|      |                 |

Bosch Rexroth Oil Control S.p.A. Via Leonardo da Vinci 5 P.O. Box no. 5 41015 Nonantola – Modena, Italy Tel. +39 059 887 611 Fax +39 059 547 848 cartridges@oilcontrol.com www.boschrexroth.com © This document, as well as the data, specifications and other information set forth in it, are the exclusive property of Bosch Rexroth Oil Cont