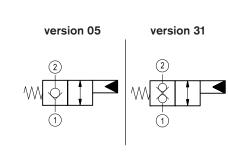

#### Version 05: Directional control valves hydraulic operated poppet 2-way normally closed

Version 31: Directional control valves hydraulic operated poppet 2-way double lock normally closed