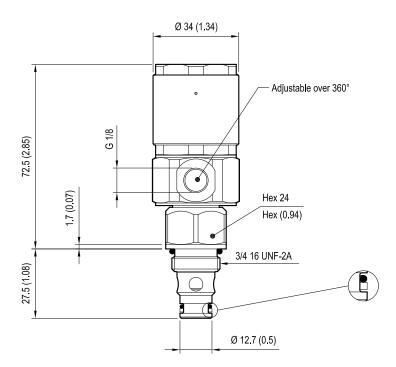

|
| Seal kit - version 05   |              | RG08A20110520100<br>R901101437                                                                                     |
| Seal kit - version 31   |              | RG08A2010530100<br>R901101544                                                                                      |
| Other technical data    |              | See data sheet RE 18350-50                                                                                         |

**IMPORTANT:** When valve is not operated, flow from 1 to 2 is not recommended due to high opening pressure. (version 05)

#### Dimensions

#### Version 05: Directional control valves hydraulic operated poppet 2-way normally closed



Version 31: Directional control valves hydraulic operated poppet 2-way double lock normally closed





## Performance graphs



Version 31



#### Ordering code



| Туре           | Material number |
|----------------|-----------------|
| OD750518140000 | R901109467      |
| OD750518340000 | R901109471      |
| OD753118140000 | R901109472      |
| OD753118340000 | R901109473      |

| Туре | Material number |
|------|-----------------|
|      |                 |
|      |                 |
|      |                 |
|      |                 |
|      |                 |
|      |                 |

Bosch Rexroth Oil Control S.p.A. Via Leonardo da Vinci 5 P.O. Box no. 5 41015 Nonantola – Modena, Italy Tel. +39 059 887 611 Fax +39 059 547 848 cartridges@oilcontrol.com www.boschrexroth.com ©