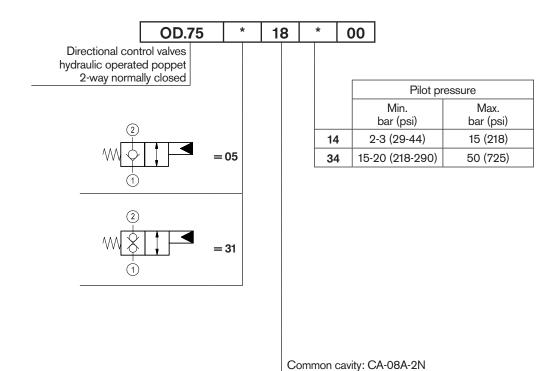

# Directional control valves hydraulic operated poppet 2-way normally closed

Common cavity, Size 08

### VOI-8A-2A-06-NC

OD.75 - X - 18 - Y - 00

#### Version 05: Directional control valves hydraulic operated poppet 2-way normally closed

Version 31: Directional control valves hydraulic operated poppet 2-way double lock normally closed

#### Ordering code

| Туре           | Material number |
|----------------|-----------------|
| OD750518140000 | R901109467      |
| OD750518340000 | R901109471      |
| OD753118140000 | R901109472      |
| OD753118340000 | R901109473      |