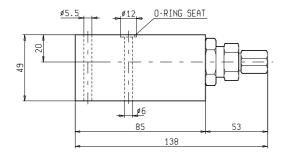

### **Rated Flow**

30 l/min

- Weight: 0.710 Kg
- Fluids Temperatures Testing Conditions Seals : see page 7.01.04
- Internal Leakage : see page 7.01.04
- Filtration: 25 μm nominal or better, see page 7.01.05
- Manifolds in high-strength aluminum for working pressures up to 250 bar.
- Special steel manifolds can be supplied upon request for working pressures up to 350 bar and for fatigue cycle applications with any working pressure.
- **IMPORTANT**: All products shown in this page are not available from stock and not included in our standard price list. Please contact our Sales Department for any information.