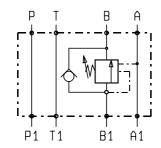

### **DESCRIPTION - OPERATION**

These modules contain one single overcentre valve type VBSO-SEC-30 ( see Oil Control catalog ) and can be sandwich-mounted on CETOP 3 ( size 6 ) flanges.