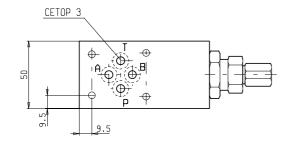

# EM-VBSOSEC30-CETOP 3

OP.20.01.03.29 - Z

### **DESCRIPTION - OPERATION**

These modules contain one single overcentre valve type VBSO-SEC-30 ( see Oil Control catalog ) and can be sandwich-mounted on CETOP 3 ( size 6 ) flanges.