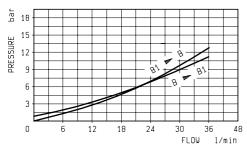

|               |        |
|----|--------------------------|------------------------------|---------------------------------|---------------|--------|
|    | Adj. press.<br>Range bar | Press.Increase<br>bar / turn | Std. Setting<br>bar (Q=5 l/min) | Ordering code | Colour |
|    |                          |                              |                                 |               |        |
|    |                          |                              |                                 |               |        |
| 20 | 60-210                   | 56                           | 200                             | 03.51.01.106  | green  |
| 35 | 100-350                  | 100                          | 350                             | 03.51.01.114  | yellow |

# PRESSURE DROP