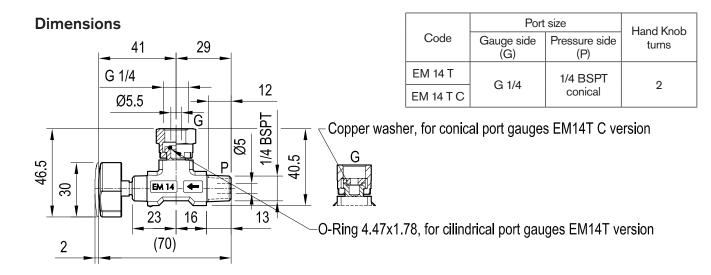

# **Description**

The port G for pressure gauge installation includes a swivelling nut in order to lock the gauge in the preferred direction; further, the G port is available with:

O-Ring (EM 14 version) for gauges with BSPP, cylindrical,

Copper washer (EM 14C version) for gauges with BSPT, tapered, thread

The hand-knob can lock the P port and prevent the pressure gauge from being pressurized at all times.

### Technical data

| Code      | Pressure P max bar (psi) | Weight<br>kg (lbs) |  |
|-----------|--------------------------|--------------------|--|
| EM 14 T   | 350 (5000)               | 0.12 (0.26)        |  |
| EM 14 T C | 350 (5000)               | 0.12 (0.26)        |  |