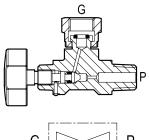

# **Description**

The port G for pressure gauge installation includes a swivelling nut in order to lock the gauge in the preferred direction; further, the G port is available with:

O-Ring (EM 14 version) for gauges with BSPP, cylindrical,

Copper washer (EM 14C version) for gauges with BSPT, tapered, thread

The hand-knob can lock the P port and prevent the pressure gauge from being pressurized at all times.