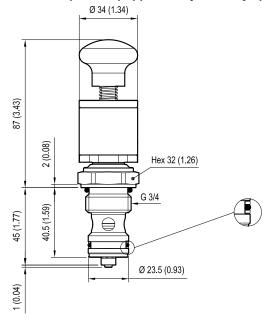

Version 12: Directional control valves manual operated poppet 2-way normally open - Special cavity

mm (Inches)