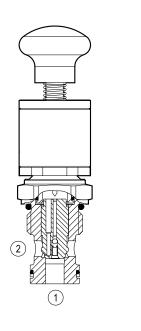

#### **Dimensions**

Version 06: Directional control valves manual operated poppet 2-way normally open - Special cavity

Version 32: Directional control valves manual operated poppet 2-way double lock normally open - Special cavity

Version 12: Directional control valves manual operated poppet 2-way normally open - Special cavity

mm (Inches)