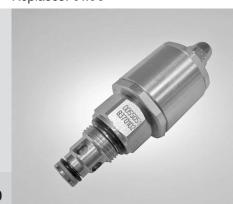

# Directional control valves manual operated poppet 2-way normally open

Special cavity, 017-E

VMI-8A-2A-09-NA

OD.55 - X - 17.17.00

#### General

| acriciai                  |          |                        |
|---------------------------|----------|------------------------|
| Weight                    | kg (lbs) | 0.36 (0.79)            |
| Installation orientation  |          | Optional               |
| Ambient temperature range | °C (°F)  | -30 to 60 (-22 to 140) |

#### Hydraulic

| ,                       |              |                                                                                                              |
|-------------------------|--------------|--------------------------------------------------------------------------------------------------------------|
| Max. operating pressure | bar (psi)    | 350 (5000)                                                                                                   |
| Max. flow               | I/min. (gpm) | 70 (19)                                                                                                      |
| Max. internal leakage   | drops/min.   | 20                                                                                                           |
| Fluid temperature range | °C (°F)      | -20 to 80 (-4 to 176)                                                                                        |
| Fluids                  |              | Mineral-based or synthetics with lubricating properties at viscosities of 20 to 380 mm <sup>2</sup> /s (cSt) |
| Installation torque     | Nm (ft-lbs)  | 54-66 (40-49)                                                                                                |
| Filtration              |              | Nominal value max. 25µm (NAS 8) ISO 4406 19/17/14                                                            |
| Special cavity          |              | 017-E see RE 18325-75                                                                                        |
| Line bodies             |              | See data sheet RE 18325-85                                                                                   |
| Seal kit - version 06   |              | RG17E201052010<br>R934003562                                                                                 |
| Seal kit - version 12   |              | RG17E201053010<br>r934003563                                                                                 |
| Other technical data    |              | See data sheet RE 18350-50                                                                                   |