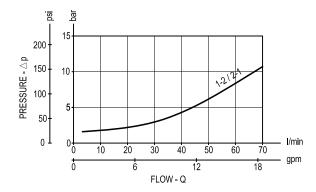

## Performance graphs

Version 06

Version 32

10.5.0...

Version 12

Version 06 - 32 - 12