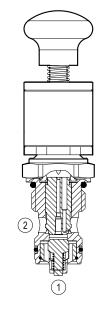

#### **Dimensions**

Version 06: Directional control valves manual operated poppet 2-way normally open - Special cavity

Version 32: Directional control valves manual operated poppet 2-way double lock normally open - Special cavity

Version 12: Directional control valves manual operated poppet 2-way normally open - Special cavity

mm (Inches)