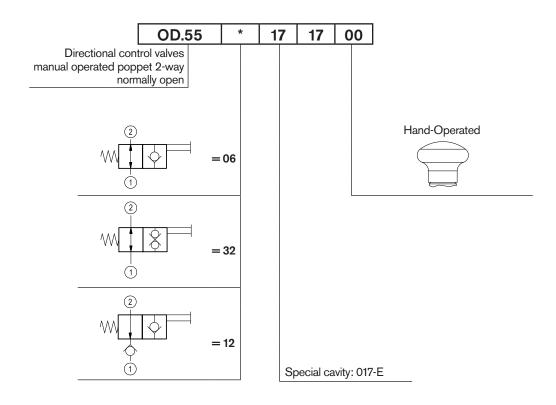

# Directional control valves manual operated poppet 2-way normally open

Special cavity, 017-E

VMI-8A-2A-09-NA

OD.55 - X - 17.17.00

### Ordering code

| Туре           | Material number | Туре |
|----------------|-----------------|------|
| OD550617170000 | R934001433      |      |
| OD553217170000 | R934003672      |      |
| OD551217170000 | R934003673      |      |
|                |                 |      |
|                |                 |      |
|                |                 |      |
|                |                 |      |
|                |                 |      |