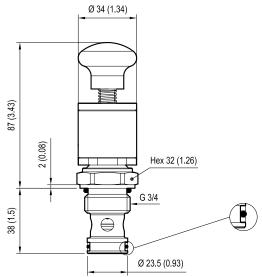

#### **Dimensions**

Version 06: Directional control valves manual operated poppet 2-way normally open - Special cavity

Version 32: Directional control valves manual operated poppet 2-way double lock normally open - Special cavity