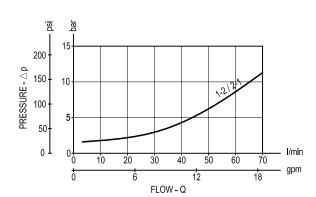

## Performance graphs

Version 06

Version 32

10.5.0...

Version 12

Version 06 - 32 - 12