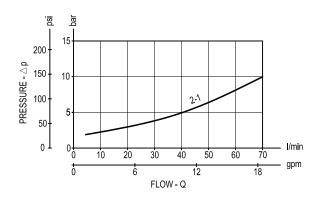

## Performance graphs

Version 06

Version 32

10.5.0...

Version 12

Version 06 - 32 - 12