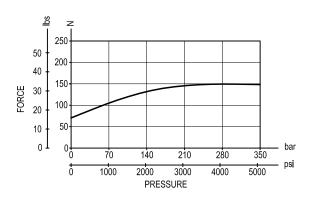

## Performance graphs

Version 06

Version 32

10.5.0...

Version 12

Version 06 - 32 - 12