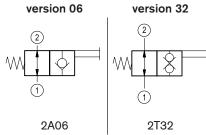

#### **Dimensions**

Version 06: Directional control valves manual operated poppet 2-way normally open - Special cavity

Version 32: Directional control valves manual operated poppet 2-way double lock normally open - Special cavity

## Performance graphs

Version 06

Version 32

10.5.0...

Version 12

Version 06 - 32 - 12