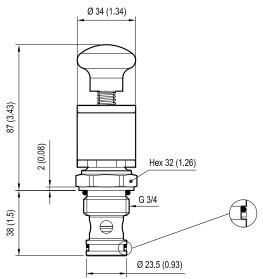

#### **Dimensions**

Version 06: Directional control valves manual operated poppet 2-way normally open - Special cavity

Version 32: Directional control valves manual operated poppet 2-way double lock normally open - Special cavity