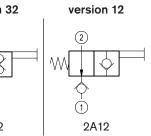

Version 12: Directional control valves manual operated poppet 2-way normally open - Special cavity

mm (Inches)