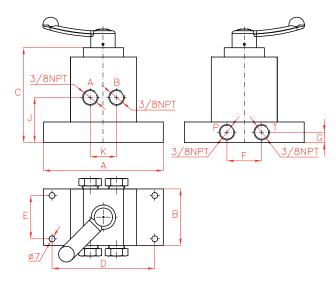

| Symbol                                                                                                                                                                           | Flow  | Model  | Operation   | Central       | A   | В  | С   | D   | E    | F  | G  | J  | К  |
|----------------------------------------------------------------------------------------------------------------------------------------------------------------------------------|-------|--------|-------------|---------------|-----|----|-----|-----|------|----|----|----|----|
|                                                                                                                                                                                  | l/min | LARZEP | Remote      | Position      | mm  | mm | mm  | mm  | mm   | mm | mm | mm | mm |
|                                                                                                                                                                                  | 4     | AZ8300 | Single act. | Open Centre   | 128 | 50 | 107 | 113 | 36,0 | 86 | 20 | 60 | -  |
|                                                                                                                                                                                  | 30    | AZ9300 | Single act. | Open Centre   | 128 | 70 | 127 | 113 | 50,8 | 54 | 25 | 63 | -  |
|                                                                                                                                                                                  | 4     | AZ8301 | Single act. | Closed Centre | 128 | 50 | 107 | 113 | 36,0 | 86 | 20 | 60 | -  |
|                                                                                                                                                                                  | 30    | AZ9301 | Single act. | Closed Centre | 128 | 70 | 127 | 113 | 50,8 | 54 | 25 | 63 | -  |
| A B<br>A A A A | 4     | AZ8500 | Double act. | Open Centre   | 128 | 50 | 107 | 113 | 36,0 | 86 | 20 | 60 | 30 |
|                                                                                                                                                                                  | 30    | AZ9500 | Double act. | Open Centre   | 128 | 70 | 127 | 113 | 50,8 | 54 | 25 | 63 | 38 |
|                                                                                                                                                                                  | 4     | AZ8501 | Double act. | Closed Centre | 128 | 50 | 107 | 113 | 36,0 | 86 | 20 | 60 | 30 |
|                                                                                                                                                                                  | 30    | AZ9501 | Double act. | Closed Centre | 128 | 70 | 127 | 113 | 50,8 | 54 | 25 | 63 | 38 |