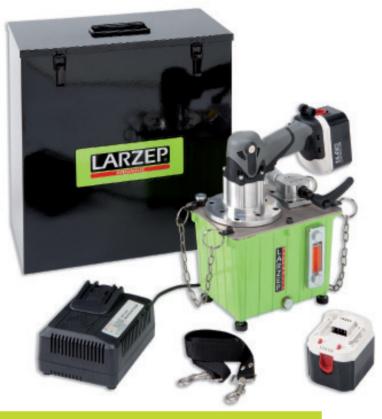

## BATTERY POWERED PORTABLE HYDRAULIC PUMP

## LARZEP advantages

- 3 litres tank.
- Internal safety valve set at 700 bar to prevent overpressure.
- 3/2 valve with load holding position.
- Lightweight and easy portability.
- For use with cutters and crimping tools.
- Supplied with 2 batteries, 230V charger and a metal box.

## **OPTIONAL ACCESSORIES:**

- 150W Charger Convertor. From 12 or 24V battery to 230V equipment.

| Oil Capacity | Flow at 700 bar | Model   | Voltage | Battery | Dimensions |       |        | Weight |
|--------------|-----------------|---------|---------|---------|------------|-------|--------|--------|
|              |                 |         |         |         | Length     | Width | Height |        |
| L. L.        | l/min           | LARZEP  | v       | A-h     | mm         | mm    | mm     | kg     |
| 2,3          | 0,16            | HAB1102 | 18      | 4       | 220        | 170   | 300    | 6      |